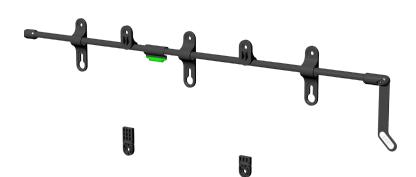

## MANUAL FLUSH/TILT COMBO MOUNT

DM65 offers a different approach to mounting solutions with its clean, modern, and minimalist cross-bar design that is simple to install and use. A locking handle can be attached on the right or left side depending on the user preference; and once it is locked, the TV cannot be detached even when the TV is tilted up for extra safety and security. Even after it is mounted, the TV can be easily moved laterally to center the TV within the room. DM65 offers two mounting solutions in one application: a TV can be mounted either flush 1" from the wall or at a 9° tilt to achieve the perfect viewing angle while reducing glare and reflections. Compact and low profile design, makes the mount virtually invisible, complementing today's slim TVs.

## **BENEFITS**

- · Modern clean design.
- Detachable leveler for easy and simple installation.
- · Combo flush & tilt solutions.
- Compact and low profile.
- · Mounting hardware included.
- · Side locking handle for easy access.
- Extra safety as the mount stays locked even when TV is tilted up.
- · Lateral shift to center the TV.
- \$10,000 Component Assurance Guarantee.