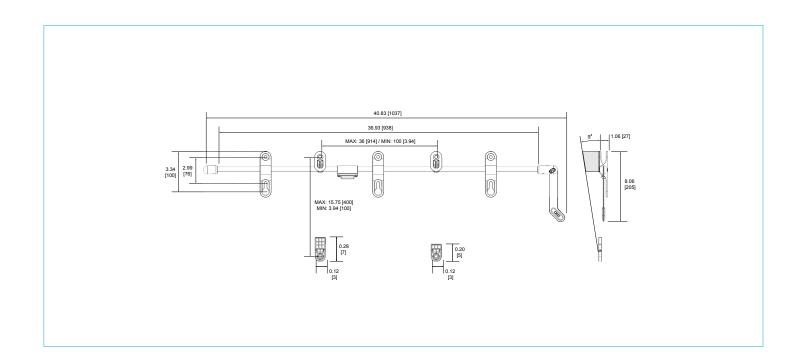

## **SPECIFICATIONS**

- Fits Most: 42"- 65" Flat panel TVs
- . Weight Capacity: Up to 150 lbs
- Fixed Tilt: 0° or 9°
- Extends: Up to 28"
- Profile: 1"
- Color: Black
- Warranty: Limited Lifetime
- · Certifications: UL, CUL, CE