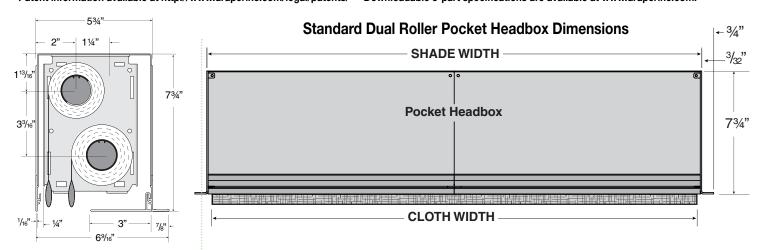

## **Dual Roller Pocket Headbox Specifications**

Two rollers within a single pocket style headbox. Headbox of 18 GA Steel. With or without aluminum ceiling tile lip. Removable aluminum bottom closure attaches without exposed fasteners. Available in custom lengths for installation ahead of shades and screen. Patented by Draper. Patent information available at http://www.draperinc.com/legal/patents/ - Downloadable 3-part specifications are available at www.draperinc.com.