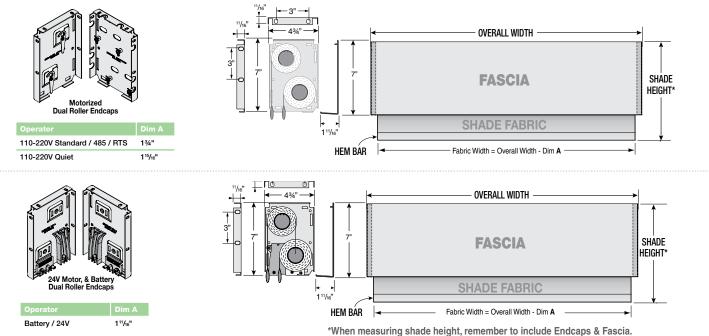

# **Dual Roller Endcap & Fascia Specifications**

Endcaps: 1028 steel stamping. Complete with adapter roller bracket. Installs to wall or ceiling. Accepts fascia.

Fascia: L-shaped cover of extruded aluminum, .060 wall. Assembly snaps onto endcaps without exposed fasteners.

Clear Anodized (standard), black, white, ivory, or bronze powder coat finish available.