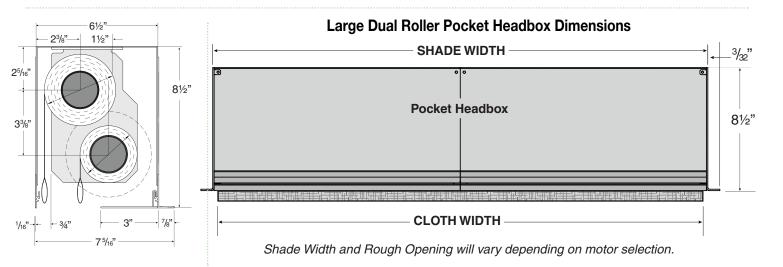

## **Dual Roller Pocket Headbox Specifications**

Two rollers within a single pocket style headbox. Headbox of 18 GA Steel. With or without aluminum ceiling tile lip. Removable aluminum bottom closure attaches without exposed fasteners. Available in custom lengths for installation ahead of shades and screen. Patented by Draper. Patent information available at http://www.draperinc.com/legal/patents/ - Downloadable 3-part specifications are available at www.draperinc.com.