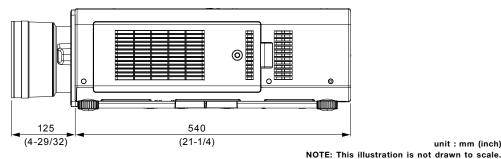

## **Dimensions**

The illustration shows the lens attached to the PT-DZ21K/DS21K/DW17K.

The illustration shows the lens attached to the PT-DZ8700/DS8500/DW8300/DZ110X/DS100X/DW90X.

unit: mm (inch)

NOTE: Please read the projector's instruction manual for throw distances. Weights and dimensions shown are approximate. Specifications subject to change without notice.