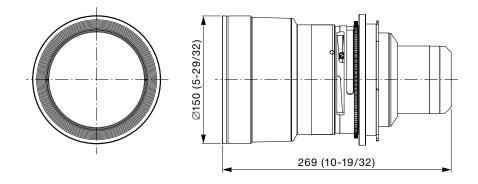

Dimensions (W  $\times$  H  $\times$  D):  $150 \times 150 \times 269 \text{ mm} (5-29/32 \times 5-29/32 \times 10-19/32 \text{ inches})$ 

Weight: Approximately 6.1 kg\* (13.4 lbs\*)

Applicable projector: PT-DZ21K/DS20K/DW17K/DZ8700/DS8500/DW8300/DZ110X/DS100X/DW90X

## **Dimensions**

The illustration shows the lens attached to the PT-DZ21K/DS21K/DW17K.

The illustration shows the lens attached to the PT-DZ8700/DS8500/DW8300/DZ110X/DS100X/DW90X.

unit: mm (inch)

NOTE: Please read the projector's instruction manual for throw distances. Weights and dimensions shown are approximate. Specifications subject to change without notice.