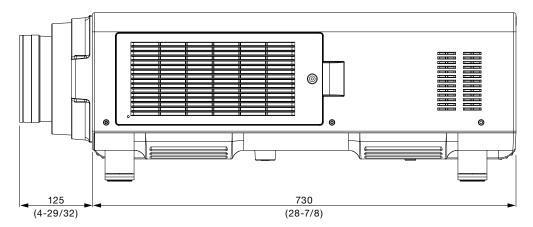

## **Dimensions**

The illustration shows the lens attached to the PT-DZ21K/DS21K/DW17K.

The illustration shows the lens attached to the PT-DZ8700/DS8500/DW8300/DZ110X/DS100X/DW90X.

unit: mm (inch)

NOTE: Please read the projector's instruction manual for throw distances. Weights and dimensions shown are approximate. Specifications subject to change without notice.