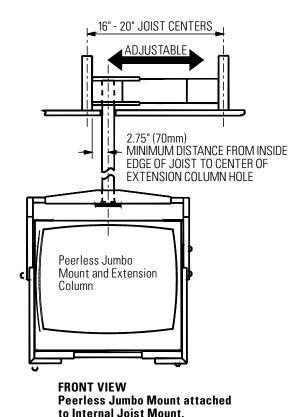

## TECHNICAL DATA SHEET - INTERNAL JOIST MOUNT ACC-120

The **ACC120 Internal Joist Mount** attaches between two ceiling joists above a finished ceiling. Its expandable design allows for attachment to joists on 16" or 20" centers. The mount features a 11/2-11.5 NPS threaded fitting which accepts most Peerless Extension Columns, Because it is adjustable, the installer can fine tune the point of attachment prior to installation. This flexibility will result in the optimum viewing position for the finished assembly.