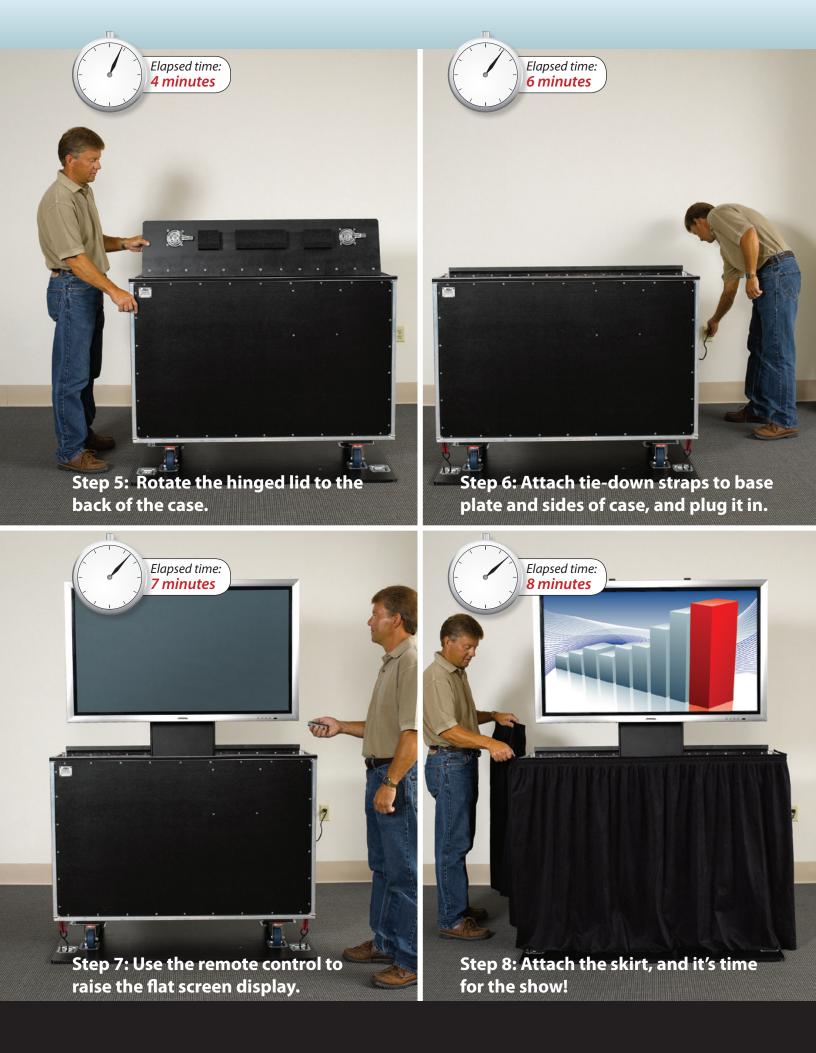

# Introducing Draper's FlatScreen Lift/Case Combo



It's Safe. It's Rugged. One person can set it up in minutes.







#### Introducing an important new product designed specifically for AV Rental Dealers:

# Draper's FlatScreen Lift/Case Combo

## **ABOUT THE FLATSCREEN LIFT**

- Unique, synchronous multi-stage design enables vertical extension of almost 1½ times the stored height. Fully adjustable to any position within range. Gets the display up where your audience can see it.
- Furnished complete with surge protector, RF and push button control.

# **ABOUT THE CASE**

• RUGGED – The top, bottom and stabilization plates are constructed of 18 mm birch plywood. The sides are constructed of 9 mm birch plywood. Panels are secured with steel rivets to 1" x 1" welded tubular aluminum frame. All exterior surfaces coated with Sound Guard textured chemical skin.

- Two case sizes to lift flat screen displays u