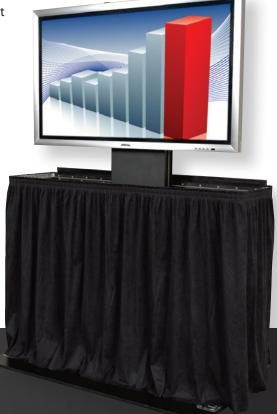

# Introducing Draper's FlatScreen Lift/Case Combo

It's Safe. It's Rugged. One person can set it up in minutes.

# Draper's FlatScreen Lift/Case Combo

## **ABOUT THE FLATSCREEN LIFT**

- Unique, synchronous multi-stage design enables vertical extension of almost 1½ times the stored height. Fully adjustable to any position within range. Gets the display up where your audience can see it.
- Furnished complete with surge protector, RF and push button control.

#### ACCESSORIES

- Locking casters.
- Black skirt.
- Built-in monitor inputs.

Call for other custom needs.

See a video demonstration of the setup of the Draper FlatScreen Lift/Case Combo online at: <u>www.draperinc.com/go/FSLCaseCombo.htm</u>