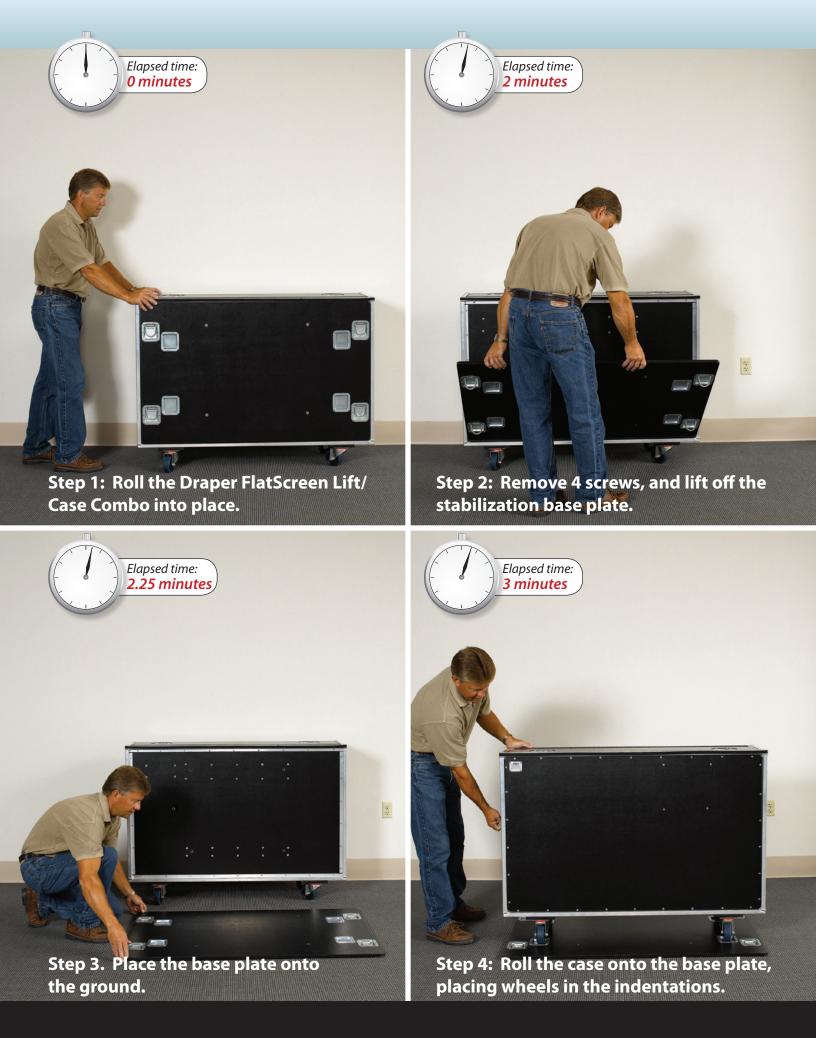

# Introducing Draper's FlatScreen Lift/Case Combo



It's Safe. It's Rugged. One person can set it up in minutes.







#### Introducing an important new product designed specifically for AV Rental Dealers:

# Draper's FlatScreen Lift/Case Combo

## **ABOUT THE FLATSCREEN LIFT**

- Unique, synchronous multi-stage design enables vertical extension of almost 1½ times the stored height. Fully adjustable to any position within range. Gets the display up where your audience can see it.
- Furnished complete with surge protector, RF and push button control.

# **ABOUT THE CASE**

• RUGGED – The top, bottom and stabilization plates are constructed of 18 mm birch plywood. The sides are constructed of 9 mm birch plywood. Panels are secured with steel rivets to 1" x 1" welded tubular aluminum frame. All exterior surfaces coated with Sound Guard textured chemical skin.

- Two case sizes to lift flat screen displays