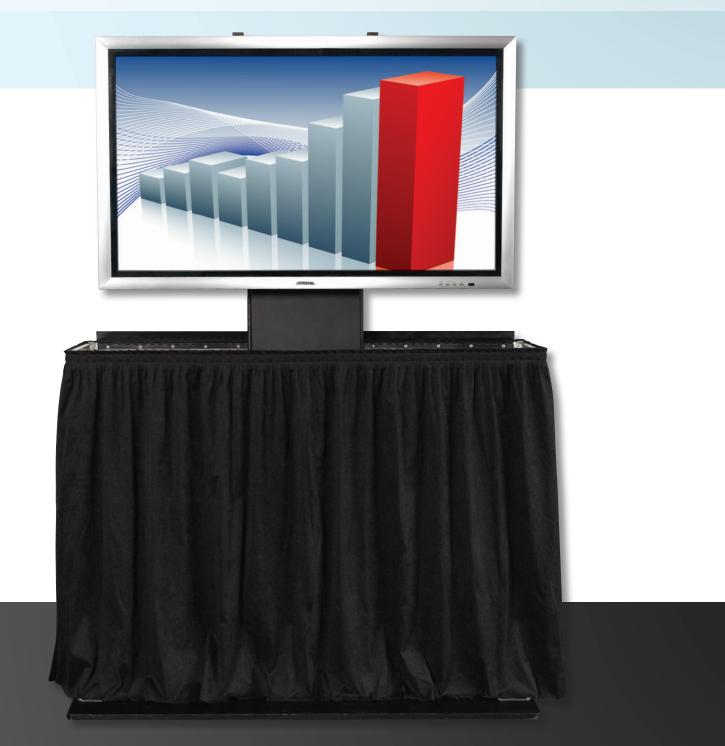

# Introducing Draper's FlatScreen Lift/Case Combo

It's Safe. It's Rugged. One person can set it up in minutes.

# Draper's FlatScreen Lift/Case Combo

## **ABOUT THE FLATSCREEN LIFT**

- Unique, synchronous multi-stage design enables vertical extension of almost 1½ times the stored height. Fully adjustable to any position within range. Gets the display up where your audience can see it.
- Furnished complete with surge protector, RF and push button control.

#### SAFETY

- 4" casters rest in caster dishes on a stabilization base plate. Case is secured to plate with tie downs.
- Perfectly stable in fully extended position. Base plate attaches to case when not in use.

#### ACCESSORIES

- Locking casters.
- Black skirt.
- Built-in monitor inputs.

Call for other custom needs.

See a video demonstration of the setup of the Draper FlatScreen Lift/Case Combo online at: <u>www.draperinc.com/go/FSLCaseCombo.htm</u>