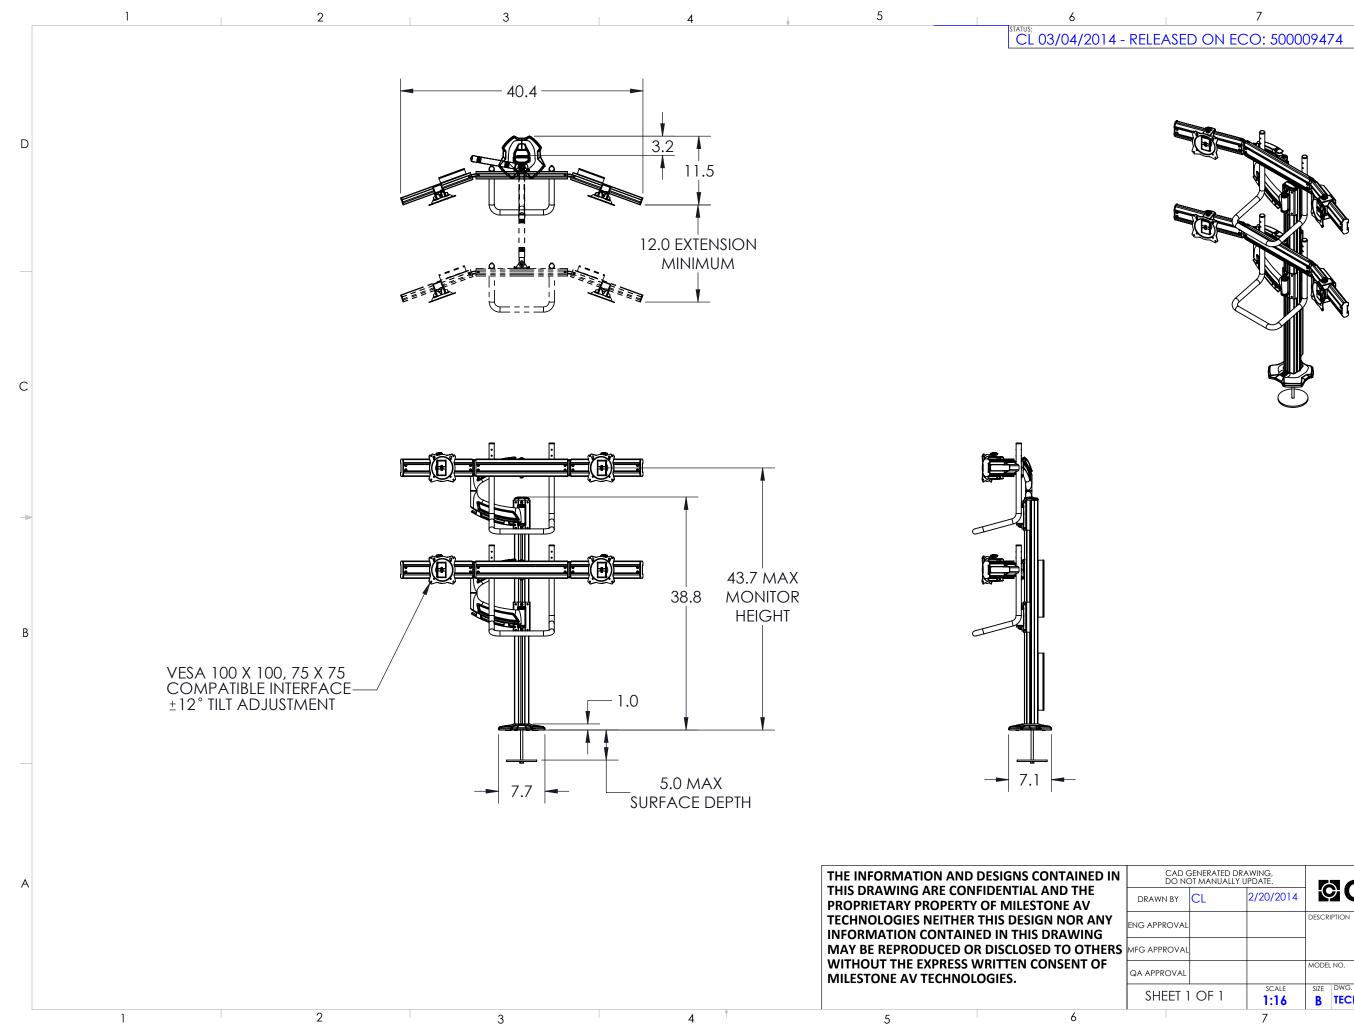

| CAD GENERATED DRAWING,<br>DO NOT MANUALLY UPDATE. |      |           |                                                                                   | 5    |                        | 6436 CITY WEST PH<br>EDEN PRAIRIE MN | (WY  |
|---------------------------------------------------|------|-----------|-----------------------------------------------------------------------------------|------|------------------------|--------------------------------------|------|
| 1 BY                                              | CL   | 2/20/2014 | <b>OCHIEF</b> EDEN PRAIRIE MIN, 55344<br>PHONE: 866-977-3901<br>FAX: 877-894-6918 |      |                        |                                      |      |
| ROVAL                                             |      |           | DESCRIPTION K4G220