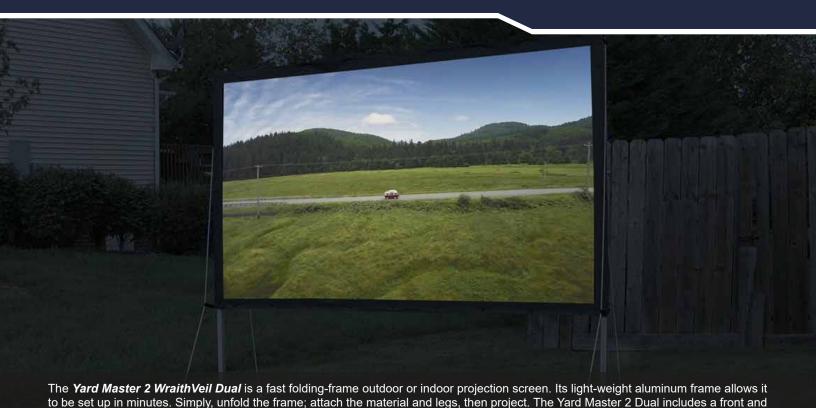

## YARD MASTER 2 WRAITHVEIL DUAL

FRONT AND REAR OUTDOOR/INDOOR PROJECTION SCREEN

## Screen Material

- · WraithVeil Dual tensioned front/rear projection material
- · 4K Ultra HD, Active 3D, and HDR Ready

rear projection material in one. This eliminates the need to swap out materials and conveniently accommodates both projection set ups.

- Black masking borders enhance picture contrast
- Available in the following diagonal sizes: 100", 120", 135", 150" and 180" in 16:9 format