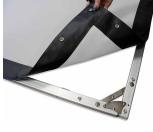

## **Design & Operation**

- · Assembles in minutes with no tools required
- · Corner pull-tabs make installation easier
- Snap-button attachments on material
- Light-weight aluminum square tube construction
- Legs can be adjusted to accommodate various height settings (150"/180" models ONLY)
- Single-piece frame system unfolds effortlessly
- · Detachable AT-legs included
- Stainless steel components are corrosion resistant and suitable for protection against outdoor elements
- Stakes, rope, and support rings included for additional support and stability
- · Soft-padded carrying bag stores entire product for portability
- Optional extension legs (ZOMS2-Legs) increase height by 27" (100"- 135" models) sold separately