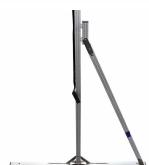

## **Design & Operation**

- · Assembles in minutes with no tools required
- · Corner pull-tabs make installation easier
- Snap-button attachments on material
- Light-weight aluminum square tube construction
- Legs can be adjusted to accommodate various height settings (150"/180" models ONLY)
- Single-piece frame system unfolds effortlessly
- · Detachable AT-legs included
- Stainless steel components are corrosion resistant and suitable for protection against outdoor elements
- Stakes, rope, and support rings included for additional support and stability
- · Soft-padded carrying bag stores entire product for portability
- Optional extension legs (ZOMS2-Legs) increase height by 27" (100"- 135" models) sold separately